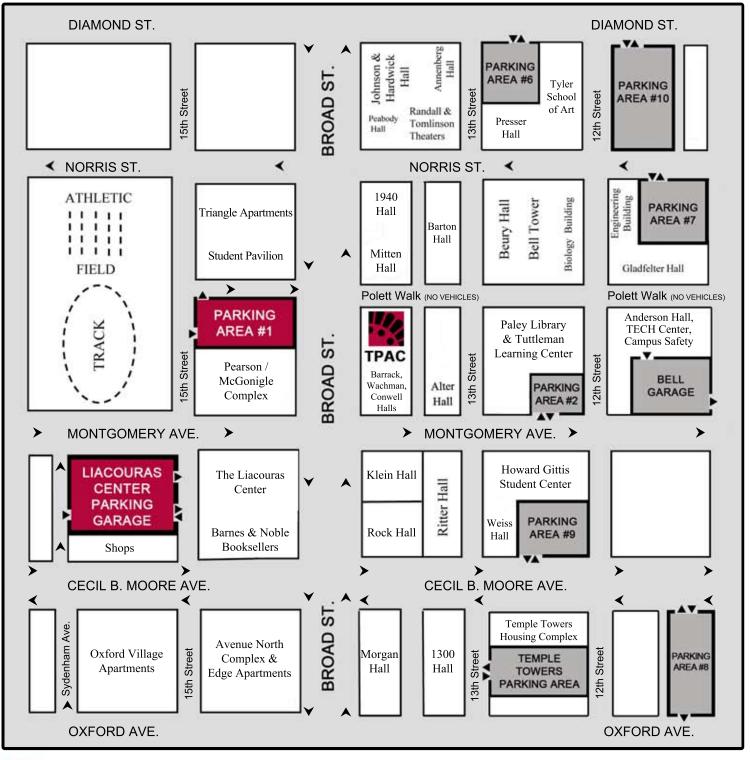

## Driving Directions from I-76 (East or West)

Take I-76 to Route 1 or Roosevelt Blvd. Proceed north on Route 1/Roosevelt Blvd. to the Hunting Park/Broad Street exit. Follow the exit to the end and make a right at the light onto Broad Street. Proceed southbound on Broad Street approximately 3 miles. Make a right onto Norris Street. Turn left onto 15th Street and proceed until you reach the lot entrance on your left. If Parking Area #1 is not open, continue on 15th Street to reach The Liacouras Center Parking Garage entrance on your right.